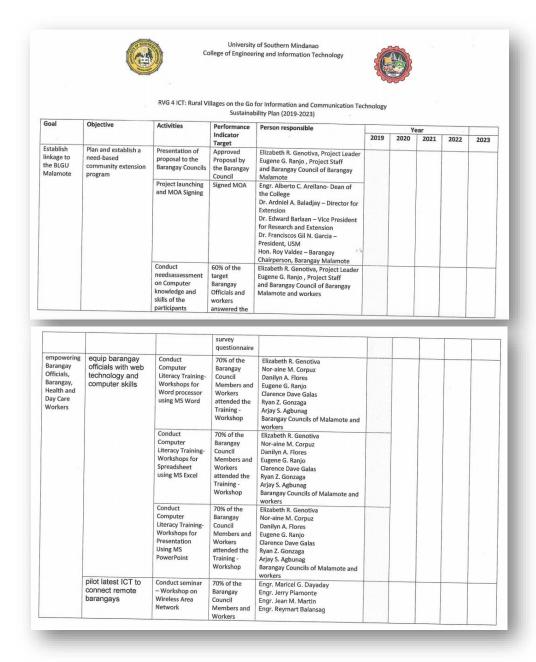

------------------------------------------------------------------------------------------------------------------------------------------|
| RANJO, EUGENE<br>G. | Web Design and Development Programming Networking (LAN & WAN) Computer Troubleshooting Office Operation Database Management Project Management | RVG4ICT: Rural Villages on the Go for Information and Communication Technology HEEALS Health, Environment, Education, Agriculture and Livelihood Skills |



#### Recommendation No #4

Measures to ensure the sustainability of the extension activities may be devised and documenting the implementation of these measures may be one.

The figure below is the sustainability plan for the extension project entitled "RVG4ICT: Rural Villages on the Go for Information and Communication Technology



|                                                                                                                                       |                                                                      | attended the<br>Training -<br>Workshop                                                            | Engr. Renel Alucijja Elizabeth R. Genotiva Marc An Loi Lacson Jayson R. Rosete Francis Jay Josol Jay Mark Mahilum Sainoden Borero Engr. Reymart Balansag Barangay Council of Malamote and Workers                                                                                                                             |  |
|---------------------------------------------------------------------------------------------------------------------------------------|-----------------------------