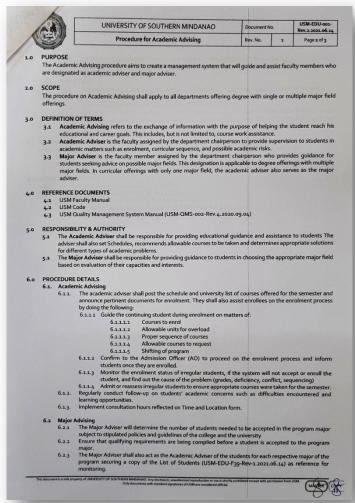

| The department has initiated a training for the faculty members that will lead to the application for TESDA NC II Computer System Servicing. After the faculty has passed the assessment, the next step is to integrate the training in the different courses that will also lead to the application of the students for the same certification. | 50%  | Initial steps have been made by the department for the faculty to take certifications that would also lead to the encouragement of the students to do the same. |

## SUPPORTING DOCUMENTS

## **RECOMMENDATION 1**

Memo where a curriculum revision was planned



Notes taken from a department meeting where curriculum revision was planned



LEVEL III, PHASE 2

## **RECOMMENDATION 2**



#### **Excerpts of Advisement Procedure**



LEVEL III, PHASE 2

## Request Subject Form

|                                                                                         | REQUEST SUB.                         | JECT FORM         |              |                  |
|-----------------------------------------------------------------------------------------|--------------------------------------|-------------------|--------------|------------------|
| The Vice President for Academic<br>University of Southern Mindanac<br>Kabacan, Cotabato |                                      |                   | -            | Date             |
| Sir/Ma'am:                                                                              |                                      |                   |              |                  |
| I / We have