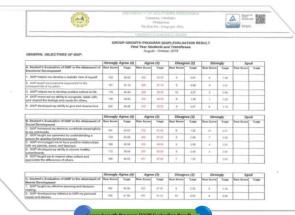

ive Activities of OSA and GAD











The Guidance office may consider regularly preparing and submitting reports/records of the results of student tests administered, and student placements, follow-ups, and referrals made as a way of determining how they could be used in helping students better cope with their academic life in university.

# COMMUNICATIONS UNIVERSITY OF SOUTHINGS MINDANAO LINEAR SOUTH STATE AND CONTINUES MINDANAO UNIVERSITY OF SOUTHINGS MINDANAO UNIVERSITY GUIDANCE CENTER STATE AND CONTINUES MINDANAO DIAN, COILEGE OF ENGINEETING AND CONTURNS Frequency of Continues of Engineering and Information Technology Extractic Contacts Three College based Guidance Constitute SYARISATION OF CONTINUES STATE AND CONTURNS SYARISATION OF CONTINUES OF CONTI





# **Test Results**







| <ol> <li>GGP helped me increase my some of competence,<br/>trust in my abilities and strengths and evercorse my<br/>resolvences.</li> </ol>