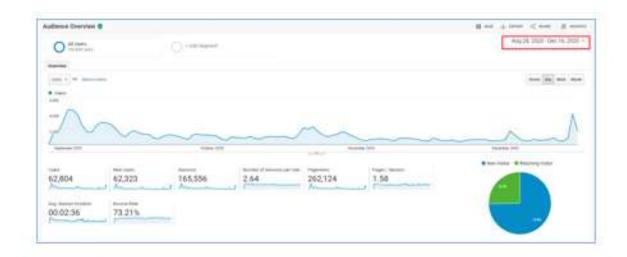

age per month as of January to December 20 24. It shows that the month of September got the highest percentage of users in the library with 17,054 (14%); followed by November 16,876 (12%) March 15,873 (11%); May 15,487 (11%); October 15,437 (11%); February 14,981 (10%), August 14,659 (10%), April 13,085 (9%), December 8,839 (6%), June 6,392 (4%), January 5,137 (4%) and lastly month of July got the lowest percentage of 779 (0%).

Prepared by:

LILIAN M. CLARITO, RL Technical Librarian

Noted by: SUSAN S. MARTINEZ, RL.
Director, KEPLRC

LEVEL III, PHASE 2

**EXTENT OF COMPLIANCE** 



# **KEPLRC ELECTRONIC LOGIN REPORT 2025**







# UNIVERSITY OF SOUTHERN MINDANAO Kabacan, Cotabato KUNDO E. PAHM LEARNING RESOURCE CENTER

#### LIBRARY ONLINE STATISTICS

August 28, 2020 — December 20, 2020



|                | Visitors | Visits  |
|----------------|----------|---------|
| Today:         | 698      | 1,838   |
| Yesterday:     | 1,980    | 5,798   |
| Last 7 Days:   | 11,175   | 29,004  |
| Last 30 Days:  | 30,958   | 71,948  |
| Last 365 Days: | 350,888  | 967,697 |
| Total:         | 359,110  | 990,640 |

Prepared by:

KENNETH C. CALAOAGAN, RL

Virtual Librarian

Noted by:

SUSAN S. MARTINEZ, RL Director, KEPLRC



### Recommendation No. 6

The Director of Libraries may initiate some actions in coordination with the program secretary to encourage students to submit an e-copy of their thesis to augment library multimedia materials.



> The hard copy of student manuscript was submitted to the library and soft copy to the Research and Development Office, respectively.



# Re