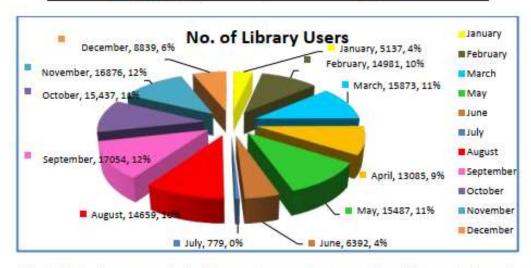

to December 2024.** Data were generated from the Electronic Login and Library Users Logbook of the Library.

| монтн              | NO. OF LIBRARY USERS |
|--------------------|----------------------|
| JANUARY            | 5,237                |
| FEBRUARY           | 14,981               |
| MARCH              | 15,873               |
| APRIL              | 13,085               |
| MAY                | 15,487               |
| JUNE               | 6,392                |
| JULY               | 779                  |
| AUGUST             | 14,659               |
| SEPTEMBER          | 17,054               |
| OCTOBER            | 15,437               |
| NOVEMBER           | 16,876               |
| DECEMBER           | 8,839                |
| Total No. of Users | 144,599              |



The pie chart above represents the library user's percentage per month as of January to December 20 24. It shows that the month of September got the highest percentage of users in the library with 17,054 (14%); followed by November 16,876 (12%) March 15,873 (11%); May 15,487 (11%); October 15,437 (11%); February 14,981 (10%), August 14,659 (10%), April 13,085 (9%), December 8,839 (6%), June 6,392 (4%), January 5,137 (4%) and lastly month of July got the lowest percentage of 779 (0%).

Prepared by:

LILIAN M. CLARITO, RL Technical Librarian

Noted by: SUSAN S. MARTINEZ, RL.
Director, KEPLRC

LEVEL III, PHASE 2

**EXTENT OF COMPLIANCE** 



# **KEPLRC ELECTRONIC LOGIN REPORT 2025**







# UNIVERSITY OF SOUTHERN MINDANAO Kabacan, Cotabato KUNDO E. PAHM LEARNING RESOURCE CENTER

#### LIBRA