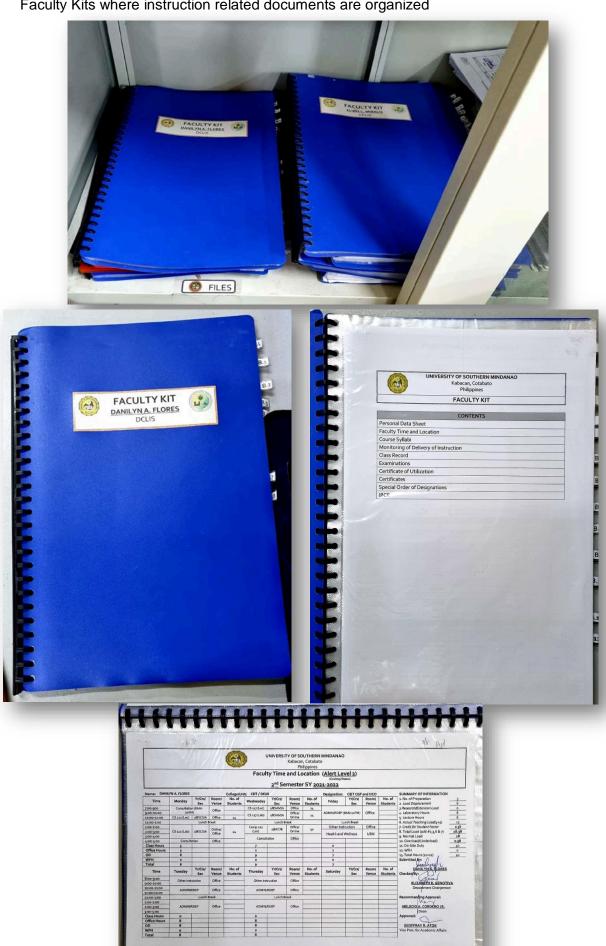

nant of Libraries;

Adapt relevant and necessary academic library structures, including allocation of sufficient human resources, in order to undertake the necessary actions;

# Sharing of publication from PNU to USM



Dear Partners,

We are pleased to forward the enclosed publications from Mindanao's Philippine Normal University.

We hope that these copies prove beneficial in some manner. May we also preserve our commitment to assisting one another's institutions through the sharing of our knowledge resources.

Please confirm receipt using the form below.

Thank you very much!

SUZZETTE M. SODIJANA, RL, MSLIS College Librarian I PNU Mindanao

•••

# Exchange between USM and CMU



LEVEL III, PHASE 2

# EXTENT OF COMPLIANCE

Faculty Kits where instruction related documents are organized



LEVEL III, PHASE 2

EXTENT OF COMPLIANCE







LEVEL III, PHASE 2

# EXTENT OF COMPLIANCE

Memo for the Conduct of the Training



# Training Design



Republic of the Philippines University of Southern Mindanao College of Engineering and Information Technology



DCLIS Faculty In-house Training / Workshop

# Rationale

The Department of Computing and Library Information Science (DCLIS) offers 3 programs namely: BS in Information Systems, BS in Computer Science and Bachelor of Library and Information Science (BLIS). The Department has 17 fulltime faculty members, 2 or 11.67% of which are temporary and 15 or 18.23% are permanent in status. It has a total number of 574 officially enrolled students for the 2<sup>nd</sup> semester, 2021–2022. The department handles subjects from other colle