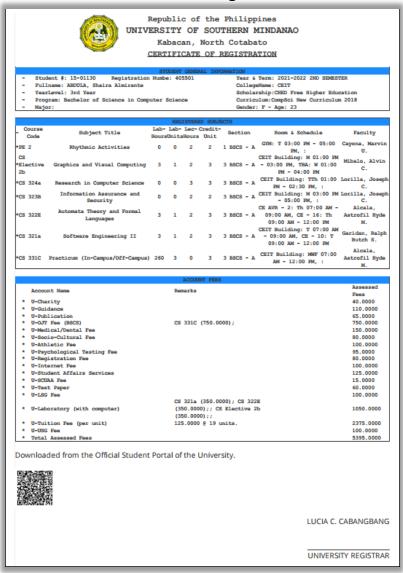

| 3 1           | 0.68<br>0.68<br>0.48<br>0.29<br>0.46         | 5 8 8 4      | 250<br>1.14<br>1.62<br>1.62<br>0.91          | 133<br>143<br>127<br>113<br>122       | 30 29<br>32 60<br>20 64<br>27 75                   | 152<br>137<br>179<br>164        |                                  | 114<br>122<br>109<br>122        | 26.91<br>27.79<br>24.77<br>27.79          |     |      |







# **Annual Plans/Activities**





# **Guidance Office Forms**





# Online transfer of Student Services





The University may consider posting the student fees through any available means of communication for transparency and information for all the stakeholders.

# **Certificate of Registration**



The scheduled inspection of all foods outlets in the campus may be done regularly, considering proper documentation and presentation of corresponding reports.

# **Sanitary Permit**





# **Food Outlet**











The person responsible for consider regularly updating all the required reports for submission to the CHEDRO.

# Special Order



# Sample Received Reports by CHEDRO XII



| 5       |                                                   | _                | _                 | _                                      | -                  |                        |               |                                                                                     | _             |                                             |                           |                  |