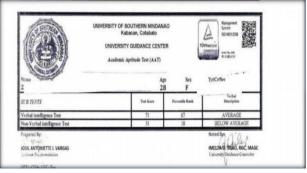

ative Activities of OSA and GAD











The Guidance office may consider regularly preparing and submitting reports/records of the results of student tests administered, and student placements, follow-ups, and referrals made as a way of determining how they could be used in helping students better cope with their academic life in university.

# COMMUNICATIONS UNIVERSITY OF SOUTHINGS MINDANAO LINEAR SOUTH STATE AND CONTINUES MINDANAO UNIVERSITY OF SOUTHINGS MINDANAO UNIVERSITY GUIDANCE CENTER STATE AND CONTINUES MINDANAO DIAN, COILEGE OF ENGINEETING AND CONTURNS Frequency of Continues of Engineering and Information Technology Extractic Contacts Three College based Guidance Constitute SYARISATION OF CONTINUES STATE AND CONTURNS SYARISATION OF CONTINUES OF CONTI





# **Test Results**







| <ol> <li>GGP helped me increase my some of competence,<br/>trust in my abilities and strengths and evercorse my<br/>resolvences.</li> </ol>