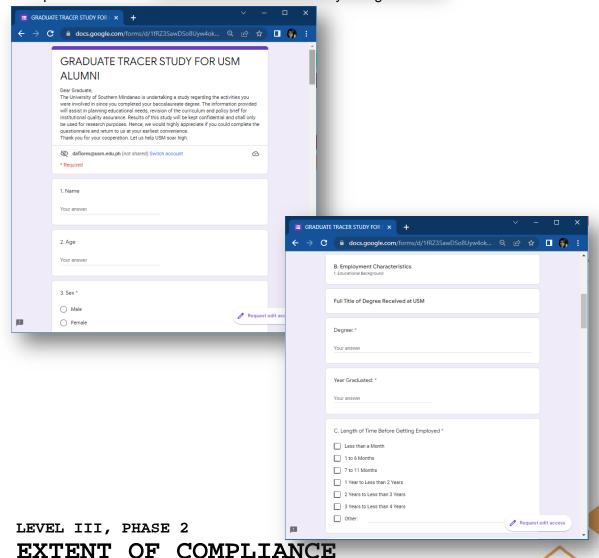

of Student                                            |                                                             |
| I expect to complete my academ  Academic Status of Student:  VERIFIED BY:                   | Signature of Student  NOTED BY:                                 |                                                             |
| I expect to complete my academ  Academic Status of Student:  VERIFIED BY:  Records Evaluate | Signature of Student  NOTED BY:                                 | ster/summer 201 201                                         |

LEVEL III, PHASE 2

EXTENT OF COMPLIANCE

## **RECOMMENDATION 3**

CEIT Dean Melecio A. Cordero Jr.'s S.O as Component Leader for the University Graduate Tracer Study.



Sample Screenshots of the Graduate Tracer Study Google Form





LEVEL III, PHASE 2

EXTENT OF COMPLIANCE

## Employer Feedback Form



### COLLEGE OF ENGINEERING AND COMPUTING

University of Southern Mindanao Kabacan, Cotabato Telephone No.: (064) 572-1307



#### EMPLOYER'S FEEDBACK FORM

| Employee Nam     | e: John Carl Discaya |  |
|------------------|----------------------|--|
| Work Started:    | July 15, 2020        |  |
| Position: Junior | Developer 2          |  |

#### RATING SCALE:

| 6 – Outstanding 4 – V | ery Satisfactory 3 – Satisfactory 2 – Poor 1 – V                    | ery Poor |
|-----------------------|---------------------------------------------------------------------|----------|
| ASPECT                | DESCRIPTION                                                         | RATING   |
| PROMPTNESS            | Reports to wo