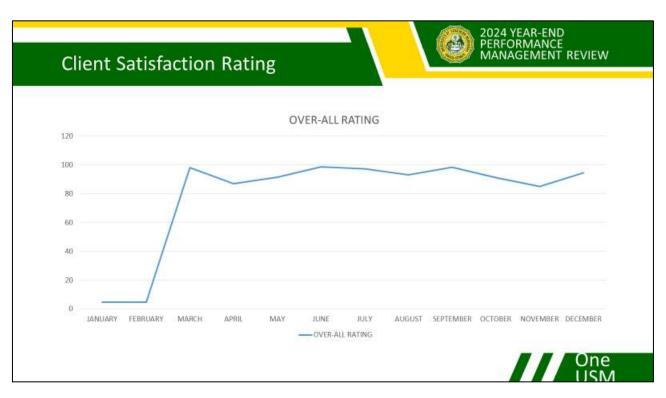

s Schedule (Monday to Friday) and they will be alternating their schedule on Bayanihan (one will be left to maintain the cleanliness and orderliness of the library)

Bangcas, Warren

6:00 - 9:00AM, 11:00 - 12:30PM, and 2:30PM - 6:00PM 8 hrs./day

Wagia, Samsudin

6:00 - 10:00AM, 12:30 - 2:30 PM, and 4:00PM - 6:00PM 8 hrs./day

Anticipating for your favorable consideration and approval.

Thank you very much.

Very truly yours,

SUSAN S. MARTINEZ, RL

Director, KEPLRC

"UNITY IN DIVERSITY AND SUSTAINABLE DEVELOPMENT IN





# Recommendation No. 4

Clearly show/present evidence that the goals and objectives of the library are satisfactorily attained.



> The library conducted a Library Satisfaction Survey in Quarterly to present the evidence of users satisfaction in the library services.







University of Southern Mindanao

#### KUNDO E. PAHM LEARNING RESOURCE CENTER Kabacan, Cotabato

# SUMMARY OF KEPLRC CLIENT SATISFACTION SURVEY January to December 2024

| Month     | Rating | Verbal Description |
|-----------|--------|--------------------|
| January   | 4.69   | Very Satisfied     |
| February  | 4.72   | Very Satisfied     |
| March     | 98.13% | Outstanding        |
| April     | 86.90% | Satisfied          |
| May       | 91.45% | Very Satisfied     |
| June      | 98.78% | Outstanding        |
| July      | 97.32% | Outstanding        |
| August    | 93.05% | Very Satisfied     |
| September | 98.28% | Outstanding        |
| October   | 91.25% | Very Satisfied     |
| November  | 85%    | Satisfied          |
| December  | 94.57% | Very Satisfied     |



# SUMMAR