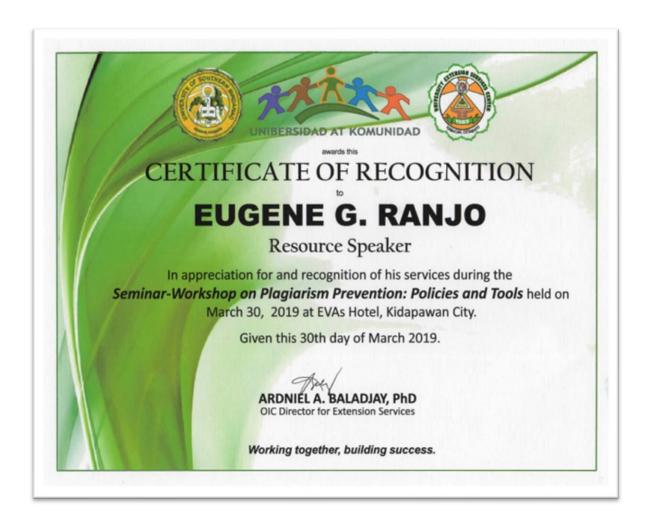

- 1. A study may be conducted to ascertain the congruence of the program's current educational practices and activities with the VMGO.
  - The university conducts study to evaluate the level of knowledge, understanding and acceptability of the university's Vision, Mission, Goals and Objectives (VMGO) among its stakeholders. This study was conducted to evaluate the congruence of the education practices and activities with that of the VMGO.