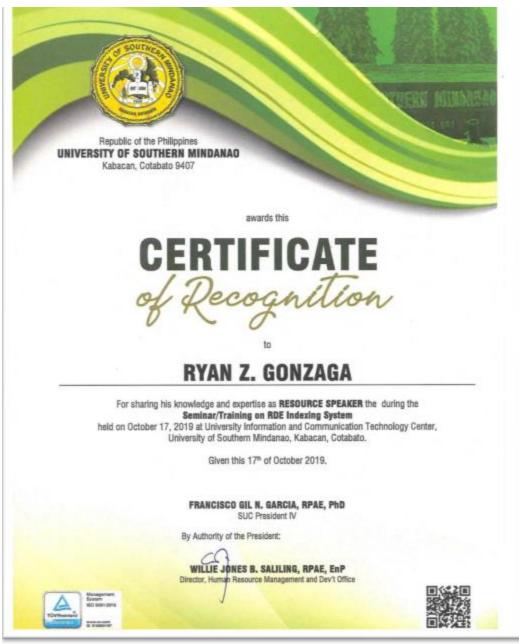

- 1. A study may be conducted to ascertain the congruence of the program's current educational practices and activities with the VMGO.
  - The university conducts study to evaluate the level of knowledge, understanding and acceptability of the university's Vision, Mission, Goals and Objectives (VMGO) among its stakeholders. This study was conducted to evaluate the congruence of the education practices and activities with that of the VMGO.