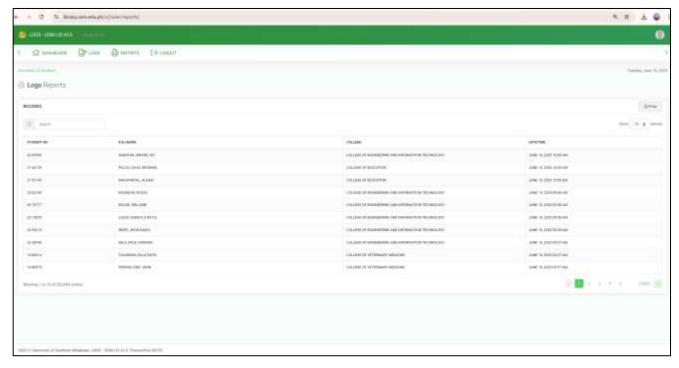

|
| DECEMBER           | 8,839                |
| Total No. of Users | 144,599              |



The pie chart above represents the library user's percentage per month as of January to December 20 24. It shows that the month of September got the highest percentage of users in the library with 17,054 (14%); followed by November 16,876 (12%) March 15,873 (11%); May 15,487 (11%); October 15,437 (11%); February 14,981 (10%), August 14,659 (10%), April 13,085 (9%), December 8,839 (6%), June 6,392 (4%), January 5,137 (4%) and lastly month of July got the lowest percentage of 779 (0%).

Prepared by:

LILIAN M. CLARITO, RL Technical Librarian

Noted by: SUSAN S. MARTINEZ, RL.
Director, KEPLRC

LEVEL III, PHASE 2

**EXTENT OF COMPLIANCE** 



# **KEPLRC ELECTRONIC LOGIN REPORT 2025**







# UNIVERSITY OF SOUTHERN MINDANAO Kabacan, Cotabato KUNDO E. PAHM LEARNING RESOURCE CENTER

#### LIBRARY ONLINE STATISTICS

August 28, 2020 — December 20, 2020



|                | Visitors | Visits  |
|----------------|----------|---------|
| Today:         | 698      | 1,838   |
| Yesterday:     | 1,980    | 5,798   |
| Last 7 Days:   | 11,175   | 29,004  |
| Last 30 Days:  | 30,958   | 71,948  |
| Last 365 Days: | 350,888  | 967,697 |
| Total:         | 359,110  | 990,640 |

Prepared by:

KENNETH C. CALAOAGAN, RL

Virtual Librarian

Noted by:

SUSAN S. MARTINEZ, RL Director, KEPLRC



### Recommendation No. 6

The Director of Libraries may initiate some actions in coordination with the program secretary to encourage students to submit an e-copy of their thesis to augment library mu