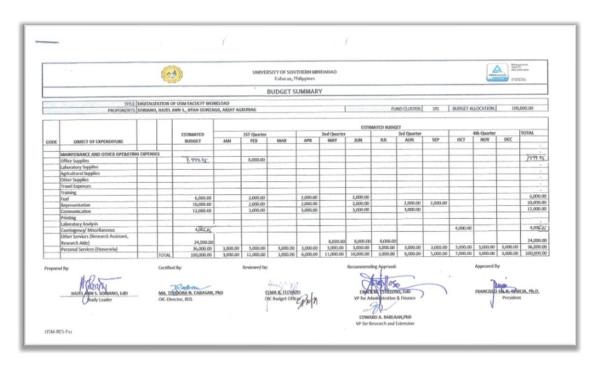

. Ongcoy & Ryan Z. Gonzaga
Class : Class N (Computer programs, software, games, applications)
Creation Date
Period of Protection : Lifetime of the author and for fifty (50) years after the author's death



REPUBLIC OF THE PHILIPPINES
THE NATIONAL LIBRARY OF THE PHILIPPINES AND THE INTELLECTUAL PROPERTY OFFICE OF THE PHILIPPINES Certificate of Copyright Recordation and Deposit Title : USM Document Tracking System (DTS)
Author (s) : Garcia, Francisco Gil N.; Cordero, Melecio Jr A. and Gonzaga, Ryan Z.
Class : Class N (Computer programs, software, games, applications)
Creation Date : October 21, 2018
Period of Protection : Life of the author and for fifty (50) years after his death

Josephine R. Santingo, I.L., M.
Director General
setual Property Office of the Philippines























|