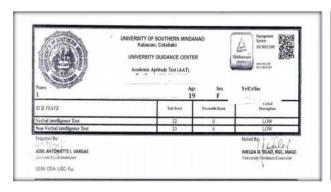

orative Activities of OSA and GAD











The Guidance office may consider regularly preparing and submitting reports/records of the results of student tests administered, and student placements, follow-ups, and referrals made as a way of determining how they could be used in helping students better cope with their academic life in university.

# COMMUNICATIONS UNIVERSITY OF SOUTHINGS MINDANAO LINEAR SOUTH STATE AND CONTINUES MINDANAO UNIVERSITY OF SOUTHINGS MINDANAO UNIVERSITY GUIDANCE CENTER STATE AND CONTINUES MINDANAO DIAN, COILEGE OF ENGINEETING AND CONTURNS Frequency of Continues of Engineering and Information Technology Extractic Contacts Three College based Guidance Constitute SYARISATION OF CONTINUES STATE AND CONTURNS SYARISATION OF CONTINUES OF CONTI





# **Test Results**







| <ol> <li>GGP helped me increase my some of competence,<br/>trust in my abilities and strengths and evercorse my<br/>resolvences.</li> </ol>