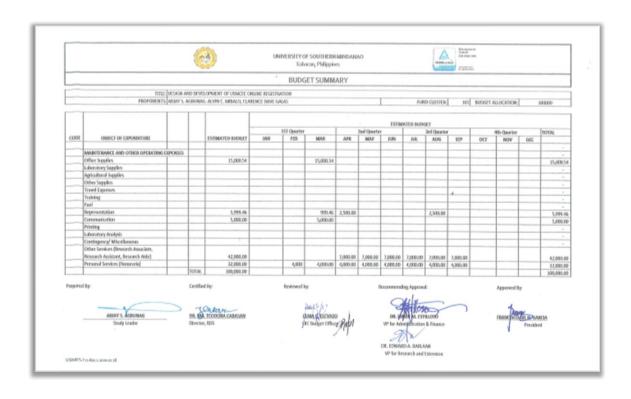

B. Ongcoy & Ryan Z. Gonzaga
Class : Class N (Computer programs, software, games, applications)
Creation Date
Period of Protection : Lifetime of the author and for fifty (50) years after the author's death



REPUBLIC OF THE PHILIPPINES
THE NATIONAL LIBRARY OF THE PHILIPPINES AND THE INTELLECTUAL PROPERTY OFFICE OF THE PHILIPPINES Certificate of Copyright Recordation and Deposit Title : USM Document Tracking System (DTS)
Author (s) : Garcia, Francisco Gil N.; Cordero, Melecio Jr A. and Gonzaga, Ryan Z.
Class : Class N (Computer programs, software, games, applications)
Creation Date : October 21, 2018
Period of Protection : Life of the author and for fifty (50) years after his death

Josephine R. Santingo, I.L., M.
Director General
setual Property Office of the Philippines























|