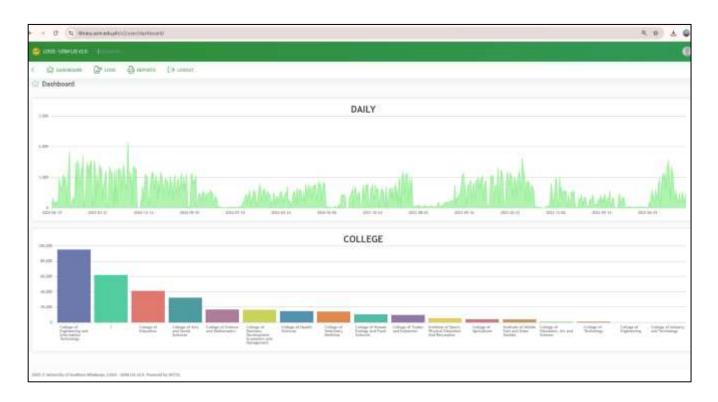

|
| DECEMBER           | 8,839                |
| Total No. of Users | 144,599              |



The pie chart above represents the library user's percentage per month as of January to December 20 24. It shows that the month of September got the highest percentage of users in the library with 17,054 (14%); followed by November 16,876 (12%) March 15,873 (11%); May 15,487 (11%); October 15,437 (11%); February 14,981 (10%), August 14,659 (10%), April 13,085 (9%), December 8,839 (6%), June 6,392 (4%), January 5,137 (4%) and lastly month of July got the lowest percentage of 779 (0%).

Prepared by:

LILIAN M. CLARITO, RL Technical Librarian

Noted by: SUSAN S. MARTINEZ, RL.
Director, KEPLRC

LEVEL III, PHASE 2

**EXTENT OF COMPLIANCE** 



# **KEPLRC ELECTRONIC LOGIN REPORT 2025**







# UNIVERSITY OF SOUTHERN MINDANAO Kabacan, Cotabato KUNDO E. PAHM LEARNING RESOURCE CENTER

#### LIBRARY ONLINE STATISTICS

August 28, 2020 — December 20, 2020



|                | Visitors | Visits  |
|----------------|----------|---------|
| Today:         | 698      | 1,838   |
| Yesterday:     | 1,980    | 5,798   |
| Last 7 Days:   | 11,175   | 29,004  |
| Last 30 Days:  | 30,958   | 71,948  |
| Last 365 Days: | 350,888  | 967,697 |
| Total:         | 359,110  | 990,640 |

Prepared by:

KENNETH C. CALAOAGAN, RL

Virtual Librarian

Noted by:

SUSAN S. MARTINEZ, RL Director, KEPLRC



### Recommendation No. 6

The Director of Libraries may initiate some actions in coordination with the program secretary to encourage students to submit an e-copy of their thesis to augment library