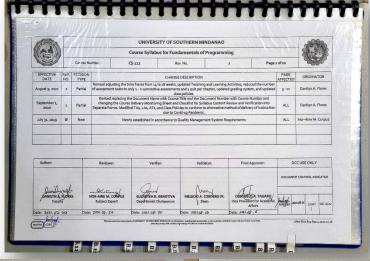

| Present sufficient and pertinent evidence demonstrating that the college goals and objectives of the program under review are fully met.                                                                                                           | The objectives of<br>the BSCS program<br>is congruent to the<br>college goals as well<br>as to the institutions'<br>VMGO and as<br>clearly manifested in<br>the syllabus | 100% | Attached is the syllabus that contains evidence demonstrating that programs goals and objective are fully met.                                     |
|----------------------------------------------------------------------------------------------------------------------------------------------------------------------------------------------------------------------------------------------------|--------------------------------------------------------------------------------------------------------------------------------------------------------------------------|------|----------------------------------------------------------------------------------------------------------------------------------------------------|
| The administration may design an inservice training session for administrators, staff, faculty, and students exclusively for the purpose of discussing the VMGO, as well as to informally ascertain their awareness and acceptability of the same. | The university conducts training for its stakeholders including students for VMGO awareness and acceptability purposes                                                   | 100% | Attached is the screenshot of the publication where university's staff, faculty and students discuss VMGO for awareness and acceptability purposes |