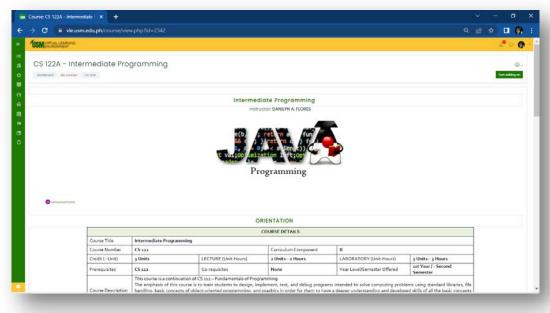

#### AREA I: VISION, MISSION, GOALS AND OBJECTIVES

| RECOMMENDATION                                                                                                                                                                                                                                                                                                                                                        | ACTION TAKEN                                                                                                                                                                                                                                                                                                              | PERCENT (%)<br>OF | REMARKS                                                                                                               |
|-----------------------------------------------------------------------------------------------------------------------------------------------------------------------------------------------------------------------------------------------------------------------------------------------------------------------------------------------------------------------|---------------------------------------------------------------------------------------------------------------------------------------------------------------------------------------------------------------------------------------------------------------------------------------------------------------------------|-------------------|-----------------------------------------------------------------------------------------------------------------------|
| RECOMMENDATION                                                                                                                                                                                                                                                                                                                                                        | ACTION TAKEN                                                                                                                                                                                                                                                                                                              | COMPLIANCE        | REWARKS                                                                                                               |
| A study may be conducted to ascertain the congruence of the program's current educational practices and activities with the VMGO.                                                                                                                                                                                                                                     | The university conducts study to evaluate the level of knowledge, understanding and acceptability of the university's Vision, Mission, Goals and Objectives (VMGO) among its stakeholders. This study was conducted to evaluate the congruence of the education practices and activities with that of the VMGO            | 100%              | Attached are the screenshots of the survey questionnaires of the study conducted.                                     |
| 2. The administration may consider utilizing additional strategies and mechanisms for disseminating the VMGO to the target clientele and community and other stakeholders, such as sponsoring bookmark making contest, a slogan contest, posters, and murals, as well as creating music for the university vision and mission, other than the use of print materials. | The following are the additional mechanisms implemented to disseminate VMGO:  - Website of the university - Radio program of DXVL. A radio station owned and managed by the university - LED wall located at the university main gate                                                                                     | 100%              | Attached are the screenshots of the other medium, aside from print, to disseminate VMGO to the university's clientele |
| 3. It is necessary to increase faculty, staff, students, alumni, and parent, participation in the formulation, review, and revision of the VMGO, where they can help enhance the VMGO with inputs that they could share.                                                                                                                                              | The university conducts review and revision of VMGO by inviting varied number of participants which includes students, faculty, and other stakeholders. This event was hosted by the authorize personnel of the university to attain its goal of disseminating the VGMO to the faculty, students, staff and the community | 100%              | Attached are the attendance ang pictures related to the formulation and review of the VMGO for enhancement            |

| Present sufficient and pertinent evidence demonstrating that the college goals and objectives of the program under review are fully met.                                                                                                           | The objectives of<br>the BSCS program<br>is congruent to the<br>college goals as well<br>as to the institutions'<br>VMGO and as<br>clearly manifested in<br>the syllabus | 100% | Attached is the syllabus that contains evidence demonstrating that programs goals and objective are fully met.                                     |
|----------------------------------------------------------------------------------------------------------------------------------------------------------------------------------------------------------------------------------------------------|--------------------------------------------------------------------------------------------------------------------------------------------------------------------------|------|----------------------------------------------------------------------------------------------------------------------------------------------------|
| The administration may design an inservice training session for administrators, staff, faculty, and students exclusively for the purpose of discussing the VMGO, as well as to informally ascertain their awareness and acceptability of the same. | The university conducts training for its stakeholders including students for VMGO awareness and acceptability purposes                                                   | 100% | Attached is the screenshot of the publication where university's staff, faculty and students discuss VMGO for awareness and acceptability purposes |