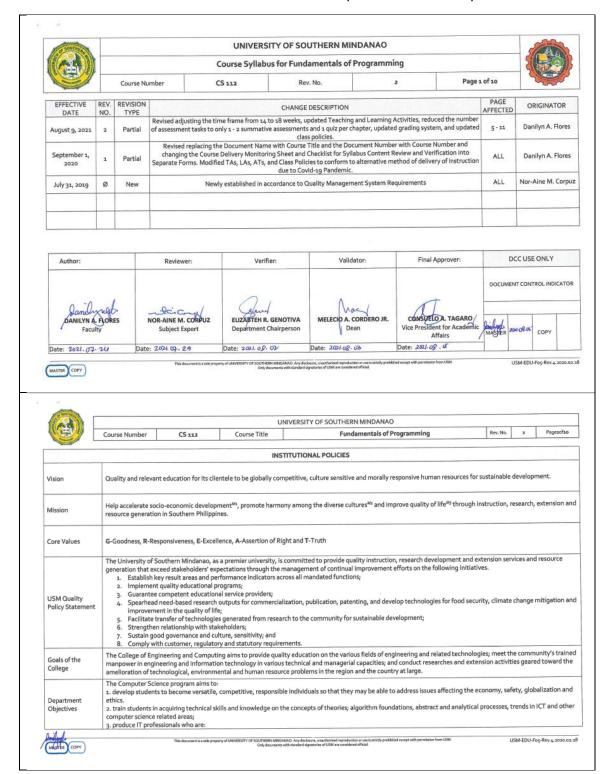

| -All types of people/public/community     | -Various         |



#### USM WEBSITE (VGMO)



CEIT PAGE (VGMO)





#### USM RADIO STATION DXVL (VGMO)

- 3. It is necessary to increase faculty, staff, students, alumni, and parent, participation in the formulation, review, and revision of the VMGO, where they can help enhance the VMGO with inputs that they could share.
  - The university conducts consultation with its stakeholders and alumni for the review, revision and enhancement of the VGMO.



- 4. Present sufficient and pertinent evidence demonstrating that the college goals and objectives of the program under review are fully met.
  - The objectives of the BSCS program is congruent to the college goals as well as to the institutions' VMGO and as clearly manifested in the syllabus.





|               |        | ı            | INIVERSITY OF SOUTHERN MINDANAO |          |   |           |
|---------------|--------|--------------|---------------------------------|----------|---|-----------|
| Course Number | CS 112 | Course Title | Fundamentals of Programming     | Rev. No. | 2 | Pagegofao |

#### INSTITUTIONAL POLICIES

- a. proficient in designing, developing, and implementing computer based solutions;
  b. able to apply fundamental concepts as problem solving skills;
  c. able to recognize and apply technical standards and interoperability, and
  d. able to practice their profession with high regard on the quality standards and ethical values; and
  4. mold the students to become socially aware by involving them in research and extension activities as integration kno