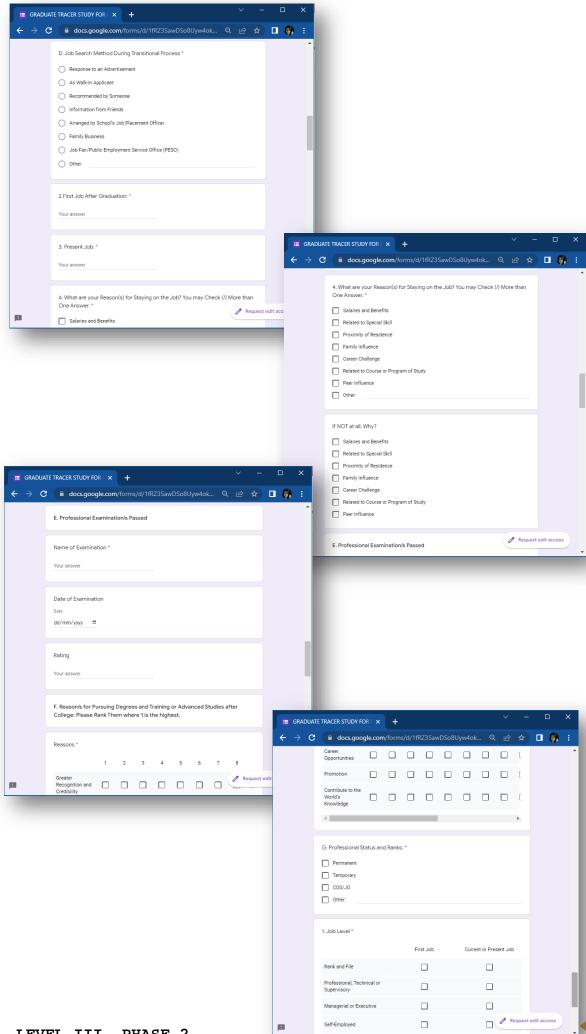

f Student                                            |                                                             |
| I expect to complete my academ  Academic Status of Student:  VERIFIED BY:                   | Signature of Student  NOTED BY:                                 |                                                             |
| I expect to complete my academ  Academic Status of Student:  VERIFIED BY:  Records Evaluate | Signature of Student  NOTED BY:                                 | ster/summer 201 201                                         |

LEVEL III, PHASE 2

EXTENT OF COMPLIANCE

## **RECOMMENDATION 3**

CEIT Dean Melecio A. Cordero Jr.'s S.O as Component Leader for the University Graduate Tracer Study.



Sample Screenshots of the Graduate Tracer Study Google Form





LEVEL III, PHASE 2

EXTENT OF COMPLIANCE

## Employer Feedback Form



### COLLEGE OF ENGINEERING AND COMPUTING

University of Southern Mindanao Kabacan, Cotabato Telephone No.: (064) 572-1307



#### EMPLOYER'S FEEDBACK FORM

| Employee Nam     | e: John Carl Discaya |  |
|------------------|----------------------|--|
| Work Started:    | July 15, 2020        |  |
| Position: Junior | Developer 2          |  |

#### RATING SCALE:

| 6 – Outstanding 4 – V | ery Satisfactory 3 – Satisfactory 2 – Poor 1 – V                    | ery Poor |
|-----------------------|---------------------------------------------------------------------|----------|
| ASPECT                | DESCRIPTION                                                         | RATING   |
| PROMPTNESS            | Reports to work