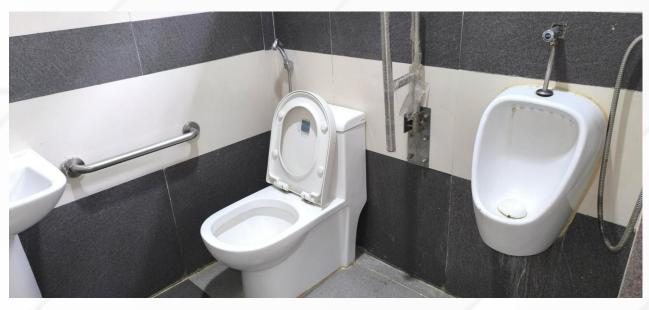

#### **Recommendation:**

Special toilet and facilities may be provided for PWD and for students with special needs.

#### **Action Taken:**

Ramps and special toilet for PWD are provided.

Photos of ramp and special toilet for PWDs.