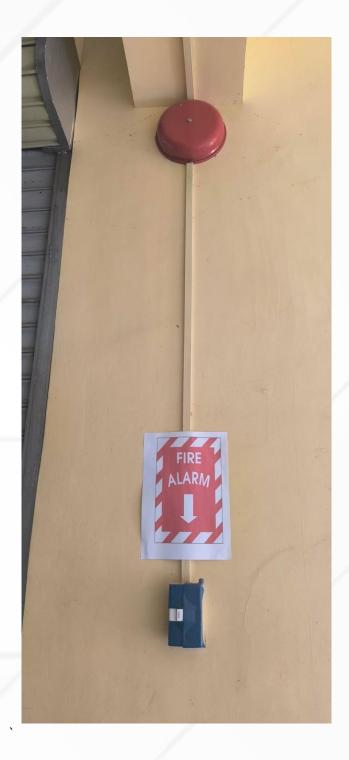

#### **Recommendation:**

Installation of central signal, fire alarm system and water sprinkler is recommended.

#### **Action Taken:**

A central alarm system was installed, and fire extinguishers are provided at the LED building for the College of Business, Development Economics and Management.

Photo of central alarm system in the LED Building provided with the fire extinguisher.