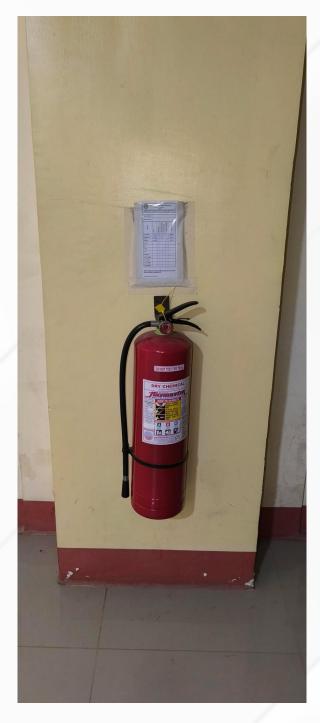

#### **Recommendation:**

Installation of central signal, fire alarm system and water sprinkler is recommended.

#### **Action Taken:**

A central alarm system was installed, and fire extinguishers are provided at the LED building for the College of Business, Development Economics and Management.

Photo of central alarm system in the LED Building provided with the fire extinguisher.